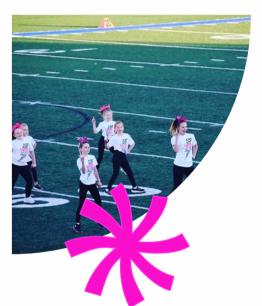

## JUNIOR FOOTBALL

Join the first-ever junior football sideline cheer program for girls and boys aged 3 and above. Volunteer coaches are needed to establish multiple squads supporting junior football teams. Participants will have two training clinics covering cheers, chants, dances, and jumps, with a focus on routines for playoffs and championships. All participants will receive GPX Sideline T-shirts. Stay updated on enrollment through the GPX All Star Cheerleading Facebook page.

# ABOUT THE EVENT

Enrollment: March 11th- July 21st

Ages 3& UP

Must Pre-register online to insure shirt

Cost \$105 \$50 Due at registration \$50 Due by August 12th Includes Tshirt, Bow, Cheer Binder & Two Cheer Clinics